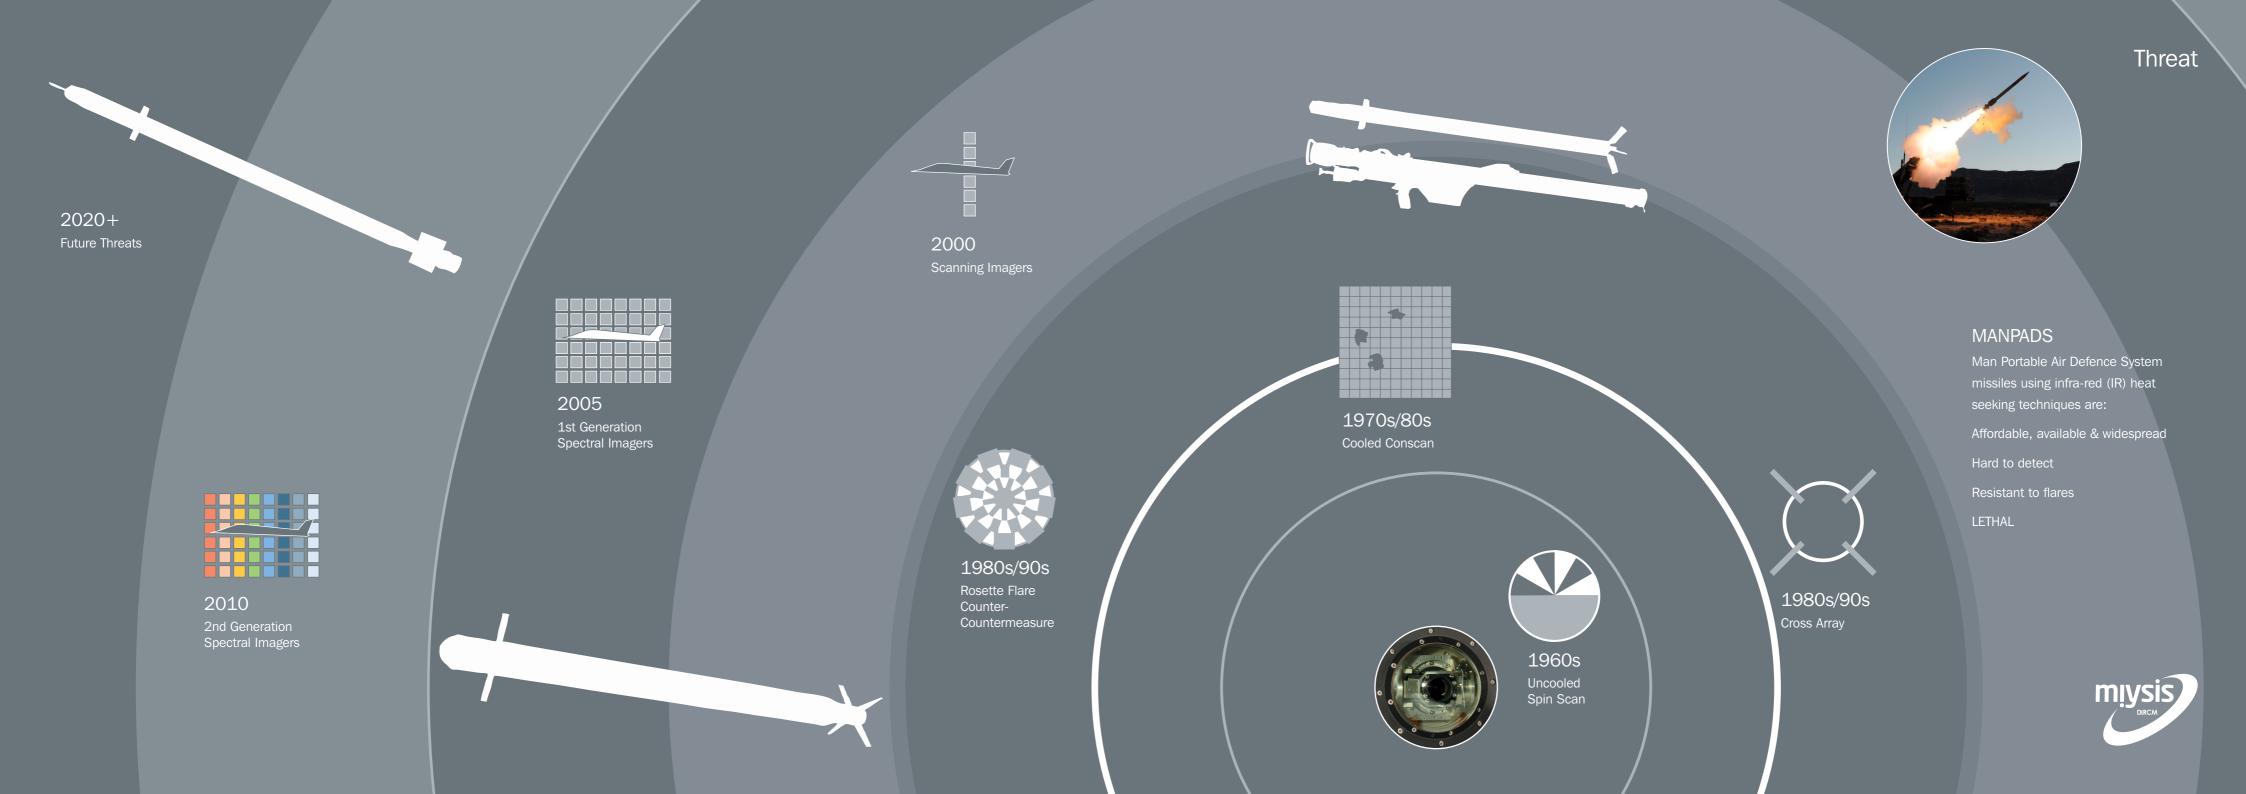

### Challenge

To provide all round Infrared
Countermeasure protection for
large & small, rotary & fixed wing
platforms.

### Solution

Miysis DIRCM – latest generation of Directed Infrared Countermeasure (DIRCM) System from Selex ES.

### Miysis DIRCM

As a podded solution Miysis DIRCM provides optimum platform protection in a configuration that is easily installed on external stores pylons.

### Miysis DIRCM

For large aircraft protection or in special circumstances, Miysis DIRCM can be installed as a federated system where components are positioned on the airframe to provide the optimum coverage for that platform.