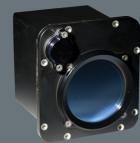

### Miysis DIRCM

As a podded solution Miysis DIRCM provides optimum platform protection in a configuration that is easily installed on external stores pylons.

## Podded Protection

## Small Lightweight Pod