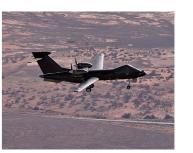

### Miysis DIRCM

As a podded solution Miysis DIRCM provides optimum platform protection in a configuration that is easily installed on external stores pylons.

## Podded Protection

## Small Lightweight Pod

### Ease of Installation

Minimal aircraft modification

### Optimum Fleet Management

Pods easily transferred between aircraft

One pod fits all