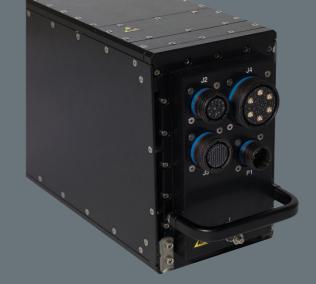

### Miysis DIRCM

For large aircraft protection or in special circumstances, Miysis DIRCM can be installed as a federated system where components are positioned on the airframe to provide the optimum coverage for that platform.

## Federated Protection

# Optimised Installation Specific to Platform

Small lightweight Miysis DIRCM components ensure complete flexibility of installation.