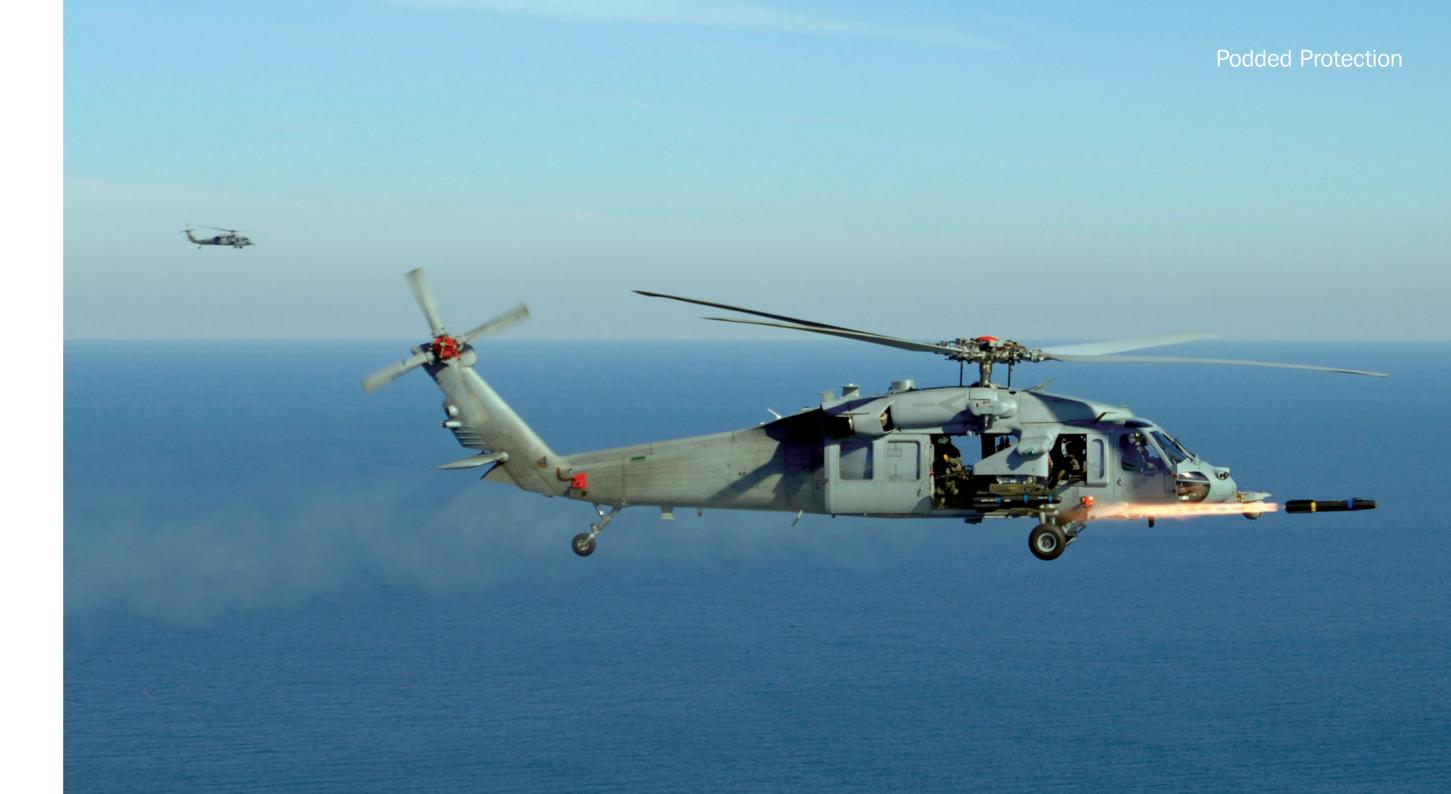

### Miysis DIRCM

As a podded solution Miysis DIRCM provides optimum platform protection in a configuration that is easily installed on external stores pylons.

## Podded Protection

## Small Lightweight Pod

### Ease of Installation

Minimal aircraft modification

### Optimum Fleet Management

Pods easily transferred between aircraft

One pod fits all