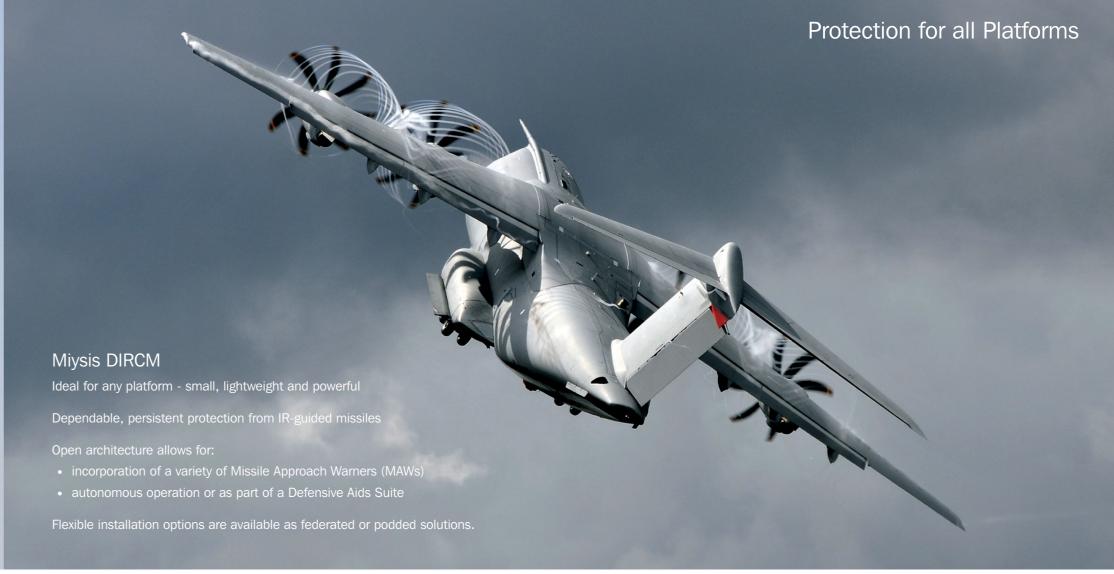

### Solution

Miysis DIRCM – latest generation of Directed Infrared Countermeasure (DIRCM) System from Selex ES.

### Miysis DIRCM

As a podded solution Miysis DIRCM provides optimum platform protection in a configuration that is easily installed on external stores pylons.

### Miysis DIRCM

For large aircraft protection or in special circumstances, Miysis DIRCM can be installed as a federated system where components are positioned on the airframe to provide the optimum coverage for that platform.