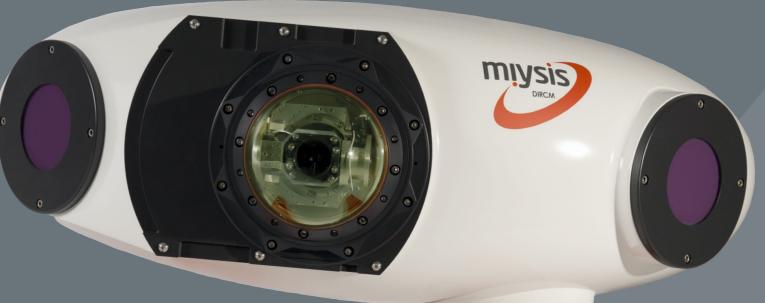

### Solution

Miysis DIRCM – latest generation of Directed Infrared Countermeasure (DIRCM) System from Selex ES.

### Miysis DIRCM

Miysis DIRCM defines protection. It is the trusted combination of engineering excellence and the most advanced technology.

For more information please email infomarketing@selex-es.com

Selex ES Ltd, A Finmeccanica Company, 2 Crewe Road North, Edinburgh, EH5 2XS, United Kingdom, Tel: +44 (0) 131 343 8016, Fax: +44 (0) 131 343 8616