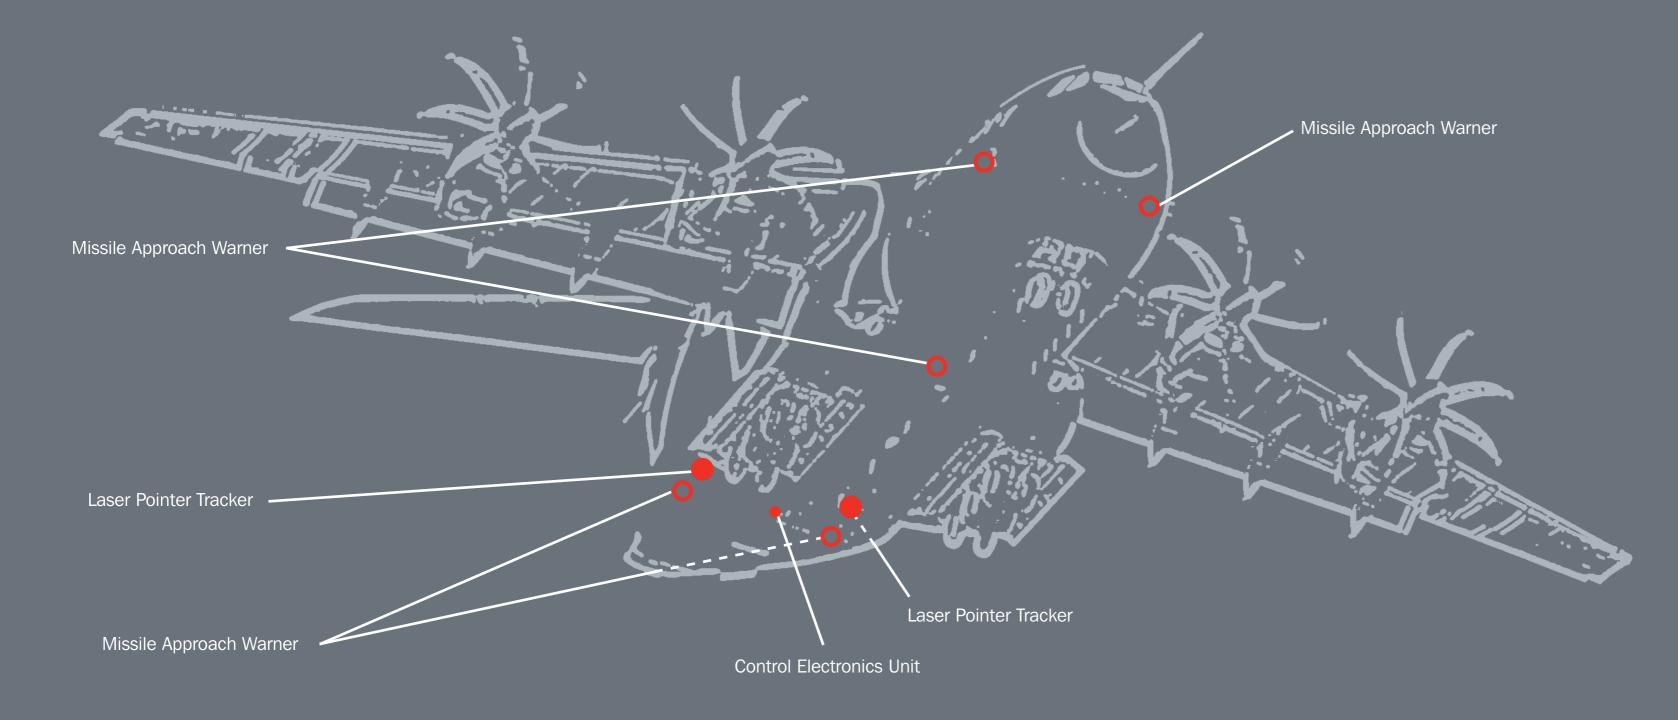

### Miysis DIRCM

For large aircraft protection or in special circumstances, Miysis DIRCM can be installed as a federated system where components are positioned on the airframe to provide the optimum coverage for that platform.

## Federated Protection

# Optimised Installation Specific to Platform

Small lightweight Miysis DIRCM components ensure complete flexibility of installation.