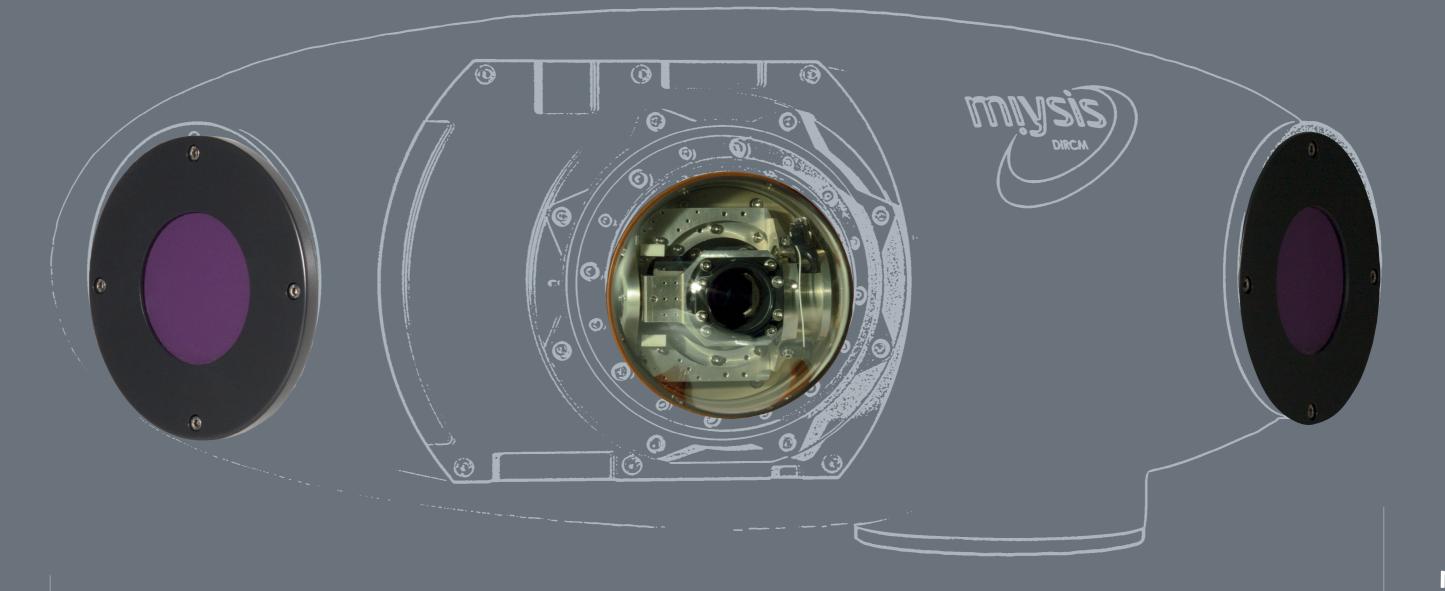

### Miysis DIRCM

As a podded solution Miysis DIRCM provides optimum platform protection in a configuration that is easily installed on external stores pylons.

## Podded Protection

## Small Lightweight Pod